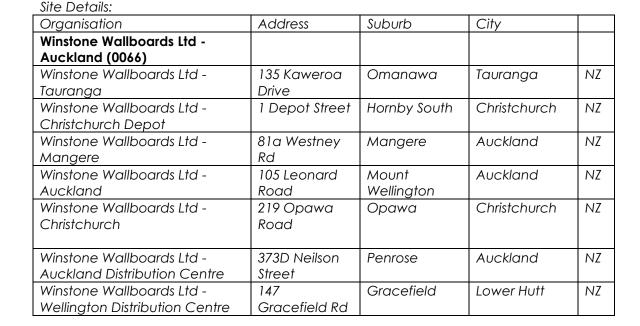

## SCHEDULE TO CERTIFICATE OF REGISTRATION

Registration Number: 581

Certificate Issued: 4 September 2024

## Winstone Wallboards Ltd

Scope of certification:

The development, marketing, manufacturing, and supply of gypsum-based wall and ceiling lining systems; plus, the development and marketing of GIB solutions from the following sites: Auckland – Head Office, Warehouse & Distribution Centre Tauranga – Manufacturing, Warehouse & Distribution Centre Wellington – Warehouse & Distribution Centre Christchurch – Manufacturing, Warehouse & Distribution Centre.